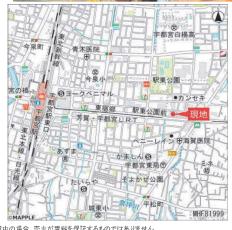

シシ 価格 (非課税) 交通 東北本線 宇都宮 駅 ノブレス駅東公園 4,680 ∃ バス 万円 分 ・バス停 徒歩 13 分 13 階

- ●免振構造タワーマンション
- 南向き13階部分 陽当たり眺望良好
- ■ワイドスパン約7.8m
- ・リビングダイニングに 電気式床暖房
- 広々とした浴室 (1620サイズ)

リビングダイニングの写真は、現況 写真と間取り図面をもとにCGで作成したリフォームイメージです。 リフォーム費用は価格に含まれておりません。リフォームを行う場合 は別途費用が発生します。