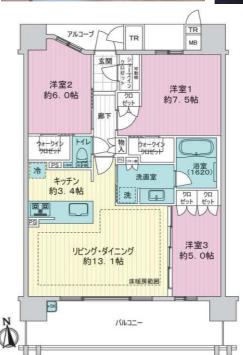

駐車場1台分全戸付。ただし区画については継承ができません。入替抽選のため月額使用料は未確定(月額使用料2,500円~15,000円)

| 卜観            | 所   | (住居表示)                                              |
|---------------|-----|-----------------------------------------------------|
| 卜飥            | 在   | 栃木県宇都宮市東宿郷5丁目2一10                                   |
|               | 土   | 所有権 借地料 ( 月額 円 )                                    |
|               |     | 面積 1,054.24 m <sup>²</sup>                          |
|               |     | 共有持分 7,800 / 598,082                                |
|               | 地   | 用途地域( 商業地域 )( )                                     |
|               |     | 専有面積 ( 壁芯 ) 78.00 m (約 23.59 坪 )                    |
| S             |     | バルコニー 15.60 ㎡                                       |
|               | 建   | ルーフバルコニー m <sup>2</sup>                             |
|               |     | 専用庭が                                                |
|               |     | 〒770년                                               |
|               |     | 横告 ( 鉄筋コンクリート 造                                     |
|               |     |                                                     |
|               |     | 地上 20 階 地下 階建 )                                     |
|               |     | バルコニー方向 南 築年月 ( 2023年3月 )                           |
|               |     | 分譲会社 (ナイス株式会社)                                      |
|               | 物   | 施工会社 (東武建設株式会社 )                                    |
|               |     | 管理会社 (ナイスコミュニティー株式会社)                               |
|               |     | 管理形態 (全部委託)                                         |
|               |     | 管理員 (日勤)                                            |
|               |     | 管理費 ( 月額 15,160 円 )                                 |
|               |     | 修繕積立金 ( 月額 7,800 円 )                                |
|               |     | その他 ( 月額 484 円 )                                    |
|               |     | 合計 ( 月額 23,444 円 )                                  |
|               |     | 給湯 (ガス給湯器 )エレベーター (有 )                              |
|               | 施設  | 水道 (公営 )電気 (東京電力 )                                  |
|               |     | ガス (都市ガス )排水 (公共下水 )                                |
|               | 引   | 引渡(相談)(                                             |
|               | 渡   | 現況 (居住中)                                            |
| ely!          | /// | ◎その他費用内訳:インターネット利用料◎写真撮影:2025年4月                    |
| in the second | l   | ② ( 37   匹貝 m 7   叭 1 ノ ノ ) かつにかりの ナギ 取が、2020 十 4 月 |