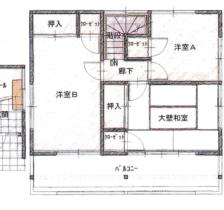

## 壬生町 安塚

価格

1,580 万円

形態 売主

住居表示:壬生町安塚873番地22 所在 地番:873番22 面積 158.40㎡ / 59.8坪 所有権 権利 地 登記簿 宅地 現況 宅地 地目 東側 約4.0m 私道(42-1-2) その他 1F 53.81 m<sup>2</sup> 面積 2F 39 74 m<sup>2</sup> 合計 93.55 m<sup>2</sup> 種類・構造 居宅・木造ストレート葺2階建 建築時期 昭和61年6月7日 4LDK·縱列2台 間取り・駐車 空家 現況 第一種低層住居専用地域 用途地域 建蔽率 60% 容積率 80% その他 北側斜線制限、22条区域、景観条例 水道 公営水道 ガス プロパン 設 排水 公共下水 その他 安塚小学校 1,020m 学区 0 南犬飼中学校 960m 交通 マルシェ安塚店 720m