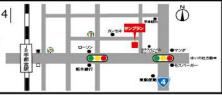

## 壬生町 安塚

価格

1,580 万円

形態 売主

住居表示:壬生町安塚873番地22 所在 地番:873番22 面積 158.40㎡ / 59.8坪 所有権 権利 地 登記簿 宅地 現況 宅地 地目 東側 約4.0m 私道(42-1-2) その他 1F 53.81 m<sup>2</sup> 面積 2F 39 74 m<sup>2</sup> 合計 93.55 m<sup>2</sup> 種類・構造 居宅・木造ストレート葺2階建 建築時期 昭和61年6月7日 4LDK·縱列2台 間取り・駐車 空家 現況 第一種低層住居専用地域 用途地域 建蔽率 60% 容積率 80% その他 北側斜線制限、22条区域、景観条例 水道 公営水道 ガス プロパン 設 排水 公共下水 その他 安塚小学校 1,020m 学区 0 南犬飼中学校 960m 交通 マルシェ安塚店 720m