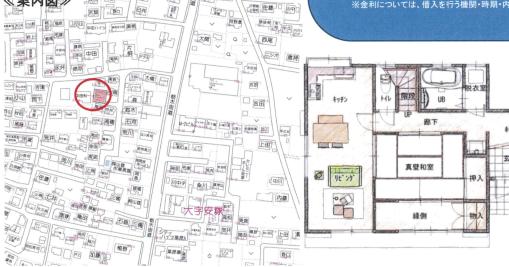

## 壬生町 安塚

価格

1,580 万円

形態 売主

住居表示:壬生町安塚873番地22 所在 地番:873番22 面積 158.40㎡ / 59.8坪 所有権 権利 地 登記簿 宅地 現況 宅地 地目 東側 約4.0m 私道(42-1-2) その他 1F 53.81 m<sup>2</sup> 面積 2F 39 74 m<sup>2</sup> 合計 93.55 m<sup>2</sup> 種類・構造 居宅・木造ストレート葺2階建 建築時期 昭和61年6月7日 4LDK·縱列2台 間取り・駐車 空家 現況 第一種低層住居専用地域 用途地域 建蔽率 60% 容積率 80% その他 北側斜線制限、22条区域、景観条例 水道 公営水道 ガス プロパン 設 排水 公共下水 その他 安塚小学校 1,020m 学区 0 南犬飼中学校 960m 交通 マルシェ安塚店 720m

【仲介】

主なリフォーム施工箇所

- ・屋根、外壁の塗装・外壁の一部貼替
- ・玄関ドア交換
- ・クロス、CFの貼替
- ・キッチン、ユニットバスなどの水回りの交換
- ・床 上貼り等

内覧やご不明なことなど御座いましたら、お気軽にご連絡ください♪

◇月々の支払い例◇ 借入金額 1750万円 月 46,793円

(地方銀行利用の場合:変動金利0.675%、借入期間35年、ボーナス支払い無の場合) ※金利については、借入を行う機関・時期・内容によって異なることが御座います。御承知おきください。