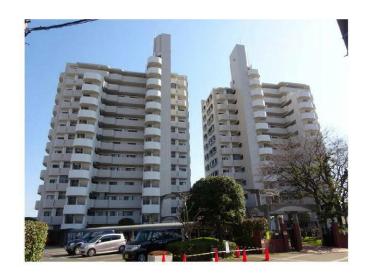

## 宇都宮市天神2丁目

ウイングステイツ御本丸公園(ウイングステイツゴホンマルコウエン)

間取り 3SDK <sub>専有面積</sub> 壁芯65.85㎡

<sup>築年月</sup> 1990年04月

| 物件所在地  | 栃木県宇都宮市天神2丁目 4-39               |           |                          |              |           |  |
|--------|---------------------------------|-----------|--------------------------|--------------|-----------|--|
| 交通     | J R東北新幹線 宇都宮 距離1,300m           |           |                          |              |           |  |
|        | 構造・規模                           |           | SRC 14階建/11階部分           |              |           |  |
| 建      | 専有面積<br>(使用部分面積)                |           | 壁芯65.85㎡                 |              |           |  |
| 物      | 間取内訳                            |           | 和 6 洋 6.7·6 DK 9.4 S 3.3 |              | 9.4 S 3.3 |  |
| 土地     | 也権利                             | 所有権       | 22                       | 用途地域         | 近隣商業      |  |
| 築      | 年月                              | 1990年04月  |                          | 総戸数          | 100戸      |  |
| 管理形態   |                                 | 全部委託      |                          | 管理員の<br>勤務形態 | 日勤        |  |
| 管理費    |                                 | 13,510円/月 |                          | 修繕積立金        | 13,130円/月 |  |
| 現 況    |                                 | 空家        |                          | 引渡可能時期       | 相談        |  |
| 駐車場    |                                 |           |                          | 施工会社         | 東武建設(株)   |  |
| 建築確認番号 |                                 |           |                          |              |           |  |
| 設      | 3口以上コンロ、収納スペース、全居室収納、クロー        |           |                          |              |           |  |
| 備      | 自治会費: 月額250円<br>備 *  【学区】中央小・旭中 |           |                          |              |           |  |