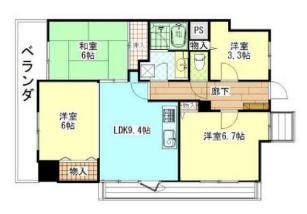

## 宇都宮市天神2丁目

ウイングステイツ御本丸公園(ウイングステイツゴホンマルコウエン)

間取り 3SDK <sub>専有面積</sub> 壁芯65.85㎡

<sup>築年月</sup> 1990年04月

| 物件所在地  | 栃木県宇都宮市天神2丁目 4-39               |           |                          |              |           |  |
|--------|---------------------------------|-----------|--------------------------|--------------|-----------|--|
| 交通     | J R東北新幹線 宇都宮 距離1,300m           |           |                          |              |           |  |
|        | 構造・規模                           |           | SRC 14階建/11階部分           |              |           |  |
| 建      | 専有面積<br>(使用部分面積)                |           | 壁芯65.85㎡                 |              |           |  |
| 物      | 間取内訳                            |           | 和 6 洋 6.7·6 DK 9.4 S 3.3 |              | 9.4 S 3.3 |  |
| 土地     | 也権利                             | 所有権       | 22                       | 用途地域         | 近隣商業      |  |
| 築      | 年月                              | 1990年04月  |                          | 総戸数          | 100戸      |  |
| 管理形態   |                                 | 全部委託      |                          | 管理員の<br>勤務形態 | 日勤        |  |
| 管理費    |                                 | 13,510円/月 |                          | 修繕積立金        | 13,130円/月 |  |
| 現 況    |                                 | 空家        |                          | 引渡可能時期       | 相談        |  |
| 駐車場    |                                 |           |                          | 施工会社         | 東武建設(株)   |  |
| 建築確認番号 |                                 |           |                          |              |           |  |
| 設      | 3口以上コンロ、収納スペース、全居室収納、クロー        |           |                          |              |           |  |
| 備      | 自治会費: 月額250円<br>備 *  【学区】中央小・旭中 |           |                          |              |           |  |