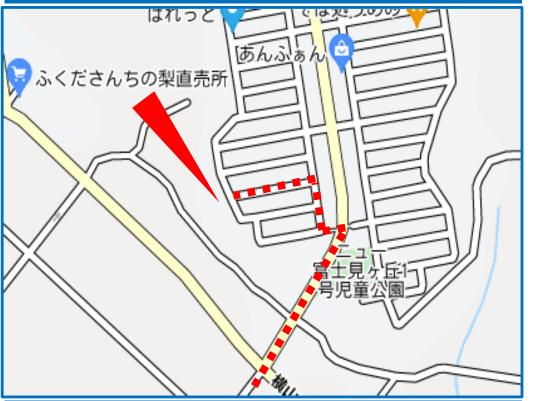

#### ← CAR NAVI: 宇都宮市横山2丁目1-9

### LIFE INFORMAION

- JR東北本線/「岡本」駅 · · · 6.8 km ■ 東武宇都宮線/「東武宇都宮」駅 k m
- 宇都宮市立豊郷北小学校 k m
- 宇都宮市立豊郷中学校 2.3 k m ■ ありんこ保育園 k m
- セブンイレブン 宇都宮下田原店 k m
- かましん ミュゼ豊郷台店 1.8 k m
- 豊郷台ショッピングセンターミュゼ・・・・ k m
- ニュー富士見ケ丘中央公園 · · · 1.2 km