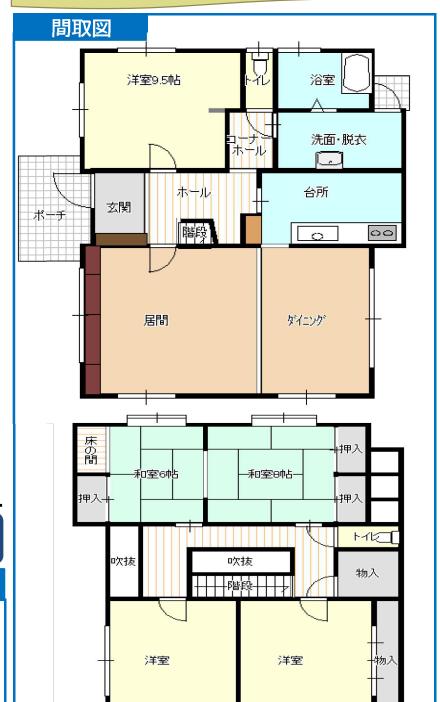

#### SUMMARY

■所在地: 宇都宮市横山2丁目603番21

■交通: JR東北本線「岡本」駅 6.8km ■地目: 宅地 273.40㎡ (82.70坪) / 公簿 ■権利: 所有権

■都市計画: 市街化調整区域 ■建ぺい率/容積率: 60%/200%

■用途地域:無指定 ■道路: 東側 公道6m

■建物面積: 165.92㎡ (50.19坪) ■構造: 木造スレート葺2階建

■間取: 5LDK

■建築年月:1989年3月 ■駐車: 2 台可 上水道/下水 ■現況: 空室